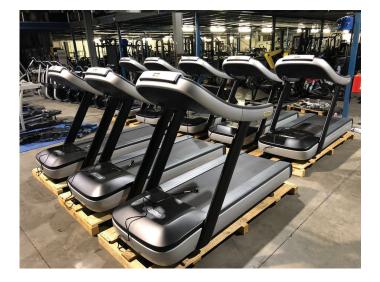

#### Treadmill

New tread surface New bearings and rear rollers New drive belt Spraying frame (if required) Spraying caps (if necessary) Complete check, engine, new bearings Printing circuit board test