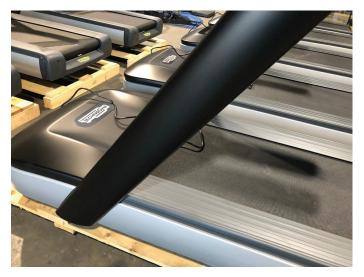

#### Treadmill

New tread surface New bearings and rear rollers New drive belt Spraying frame (if required) Spraying caps (if necessary) Complete check, engine, new bearings Printing circuit board test