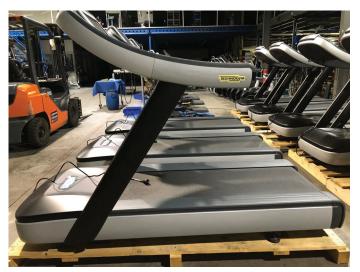

#### Treadmill

New tread surface New bearings and rear rollers New drive belt Spraying frame (if required) Spraying caps (if necessary) Complete check, engine, new bearings Printing circuit board test